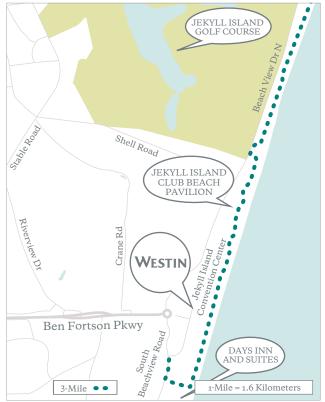

## 3 mile route

- Take a left out of the island side entrance of the hotel on Ocean Way.
- 2. Take Ocean Way until you get to South Beachview Road.
- 3. Take a left onto South Beachview Road.
- Take South Beachview Road until you see the bike path on your left.
- Take a left on the bike path just before the Days Inn and Suites.
- Stay on the pathway and you will pass the Jekyll Island Convention Center on your left.
- Continue on pathway past the Jekyll Island Club Beach Pavilion which will be on your left.
- Continue until you get to the beginning of the beach access parking lot.
- 9. Turn around and return the way you came back to the hotel.